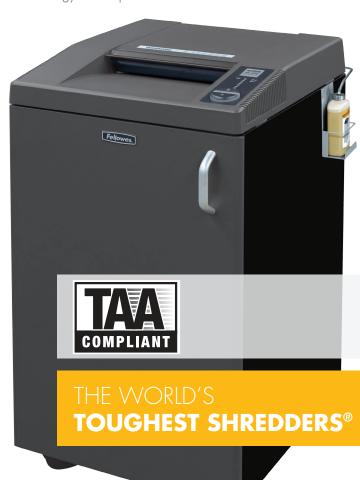

## POWERSHRED® HS-1010

# High Security Shredder

### **Specifications**

| Model #      | HS-1010                                           |
|--------------|---------------------------------------------------|
| Item         | 3306601                                           |
| Sheets/Pass  | 10                                                |
| Cut Type     | High Security                                     |
| Security     | Level P-7                                         |
| Cut Size     | 1⁄32" × 3∕16"                                     |
| Usage        | Departmental                                      |
| Run Time     | Continuous                                        |
| Bin Capacity | 44 gallons                                        |
| Bin Type     | Removable Basket                                  |
| Throat Width | 12"                                               |
| Dimensions   | 40"H x 21.5"W x 23.25"D                           |
| Also Shreds  | Paper only                                        |
| Warranty     | 1-year product and service plus 1-year on cutters |
|              |                                                   |